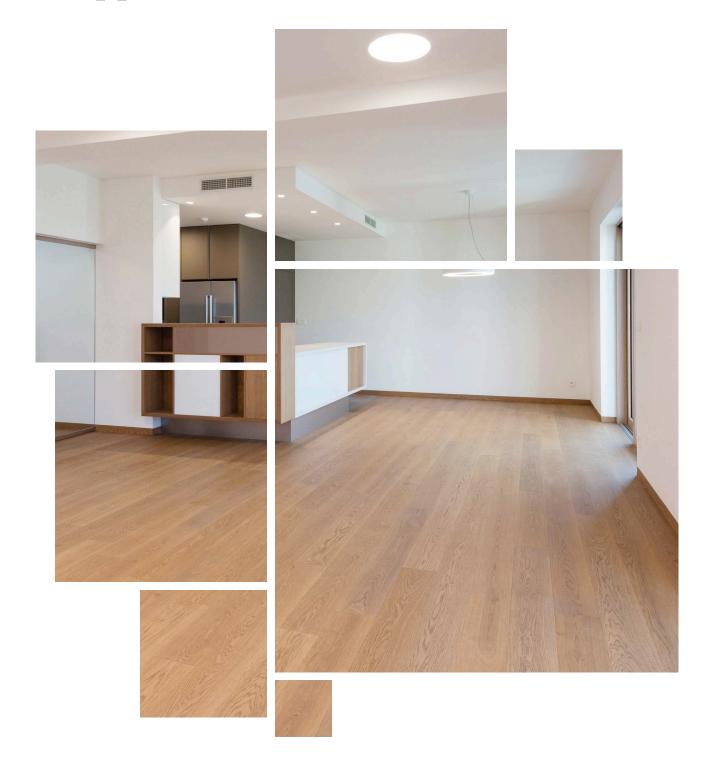

Naked Oak is finished using a wire brushing technique, removing the soft grain to create a surface with natural depth and texture. The uninterrupted topographic like grain of the Oak is accentuated with a Natural stain which simultaneously illuminates the distinct almond, blonde tones to the deep champagne hues of the heartwood.

## **Specifications:**

- · Species: Genuine European Oak
- Colour Stains: Natural, RAW (unfinished)
- · Appearance: Prime
- · Core Material: Plantation Eucalyptus Plywood
- Locking System: Tongue & Groove (ends & sides)
- Size: 190 x 15mm
- Wear layer: 4mm lamella
- Length: 1900mm
- Coverage: 2.166M<sup>2</sup>/box
- Packaging: 6 rows per box, maximum of 2 nested rows
- · Install Sub-Floor Heating: Yes
- Install Over: Wood, concrete, plywood & plywood over concrete
- · Colour Match Accessories: Aluminium trims & MDF wrapped scotia