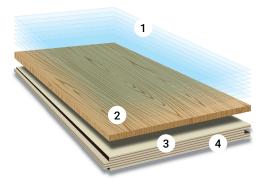

Naked Oak Natural

Naked Oak Raw

- 7 stage, water-based, UV-cured acrylic urethane. Manufactured in Germany by Treffert incorporating Anti-Scratch technology, ensuring a strong and enduring protective layer for everyday wear and tear.
- 2. Genuine European Oak hardwood lamella wear layer 4mm.
- 3. Plantation Eucalyptus core is a high quality ply.
- **4.** Veneer backing balance layer secures all the layers together.