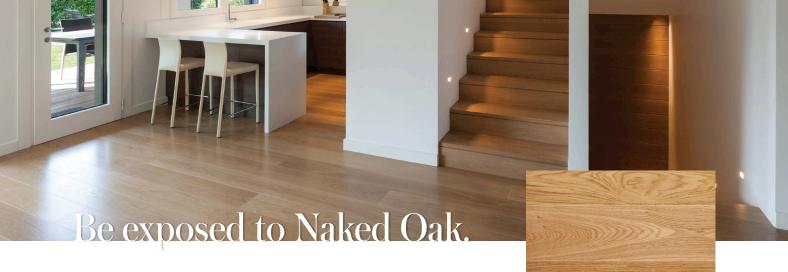

# Stripped back...

European Oak // Botanical Name ~ Quercus robur Latin: Quercus meaning 'Oak'. Robur meaning 'Strength' Naked Oak Premium European Oak Flooring is a product of exquisite beauty and undeniable strength.

Manufactured in a world class mill, Naked Oak is a masterful combination of genuine European Oak bonded to a strong plantation eucalypt plywood core. The engineered profile features kissed edges on all four borders, to create an overall dimensional look, and a traditional tongue and groove locking system for easy installation. Each lamella has been exclusively sorted and graded, with only the highest quality oak qualifying for production.

Naked Oak is finished using a wire brushing technique, removing the soft grain to create a surface with natural depth and texture. The uninterrupted topographic like grain of the Oak is accentuated with a Natural stain which simultaneously illuminates the distinct almond, blonde tones to the deep champagne hues of the heartwood.