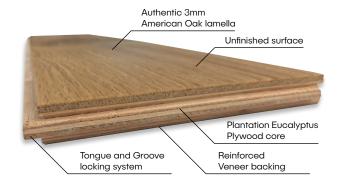

## CREATE A STRIKING CUSTOM SHOWPIECE FROM THE FLOOR UP USING HURFORD HERRINGBONE ENGINEERED PARQUET FLOORING.

Each block of Hurford Herringbone is constructed using a strong Eucalyptus plywood core to ensure ultimate stability. While only prime grade American White Oak lumber, sourced ethically from central North American forests, is selected for the wear layer.

## Specifications...

| Species:                   | American White Oak                 |
|----------------------------|------------------------------------|
| Colour Stains:             | RAW (unfinished)                   |
| Appearance:                | Prime                              |
| Core Material:             | Plantation Eucalyptus Plywood      |
| Locking System:            | Tongue and Groove (ends and sides) |
| Profile:                   | Square edge (ends and sides)       |
| Size:                      | 120mm x 14mm                       |
| Wear Layer:                | 3mm lamella                        |
| Length:                    | 600mm                              |
| Surface:                   | Smooth, lightly sanded             |
| Coating:                   | Uncoated                           |
| Finish:                    | Unfinished                         |
| Coverage:                  | 1.728M <sup>2</sup> /box           |
| Packaging:                 | 24 pieces per box                  |
| Install Suitability:       | Direct glued                       |
| Install Sub-Floor Heating: | Yes                                |
| Install Over:              | Wood, concrete, plywood &          |
|                            | plywood over concrete              |