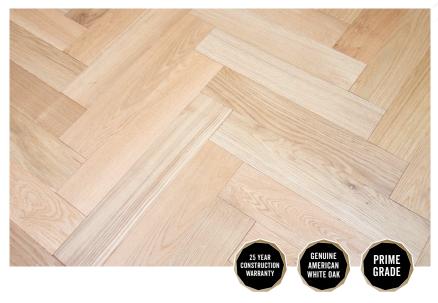

## CREATE A STRIKING CUSTOM SHOWPIECE FROM THE FLOOR UP USING HURFORD HERRINGBONE ENGINEERED PARQUET FLOORING.

Each block of Hurford Herringbone is constructed using a strong Eucalyptus plywood core to ensure ultimate stability. While only prime grade American White Oak lumber, sourced ethically from central North American forests, is selected for the wear layer.

## ADD A CUSTOMISED STAIN AND FINISH.

Hurford Herringbone has been produced leaving an unfinished, uncoated RAW surface. RAW is the ideal selection to achieve a custom design vision, with limitless choices of stains and finishes to reflect one's personal taste or style.

## Specifications...

| Species:                   | American White Oak                 |
|----------------------------|------------------------------------|
| Colour Stains:             | RAW (unfinished)                   |
| Appearance:                | Prime                              |
| Core Material:             | Plantation Eucalyptus Plywood      |
| Locking System:            | Tongue and Groove (ends and sides) |
| Profile:                   | Square edge (ends and sides)       |
| Size:                      | 120mm x 14mm                       |
| Wear Layer:                | 3mm lamella                        |
| Length:                    | 600mm                              |
| Surface:                   | Smooth, lightly sanded             |
| Coating:                   | Uncoated                           |
| Finish:                    | Unfinished                         |
| Coverage:                  | 1.728M <sup>2</sup> /box           |
| Packaging:                 | 24 pieces per box                  |
| Install Suitability:       | Direct glued                       |
| Install Sub-Floor Heating: | Yes                                |
| Install Over:              | Wood, concrete, plywood &          |
|                            | plywood over concrete              |