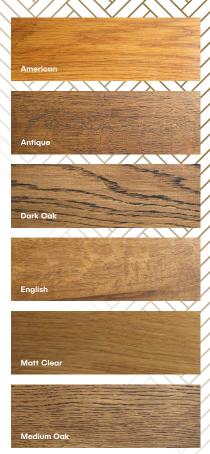

## ADD A CUSTOMISED STAIN AND FINISH.

Hurford Herringbone has been produced leaving an unfinished, uncoated RAW surface. RAW is the ideal selection to achieve a custom design vision, with limitless choices of stains and finishes to reflect one's personal taste or style.

Hurford Herringbone is sold as an uncoated, unfinished product. Stains listed are for illustrative purposes.