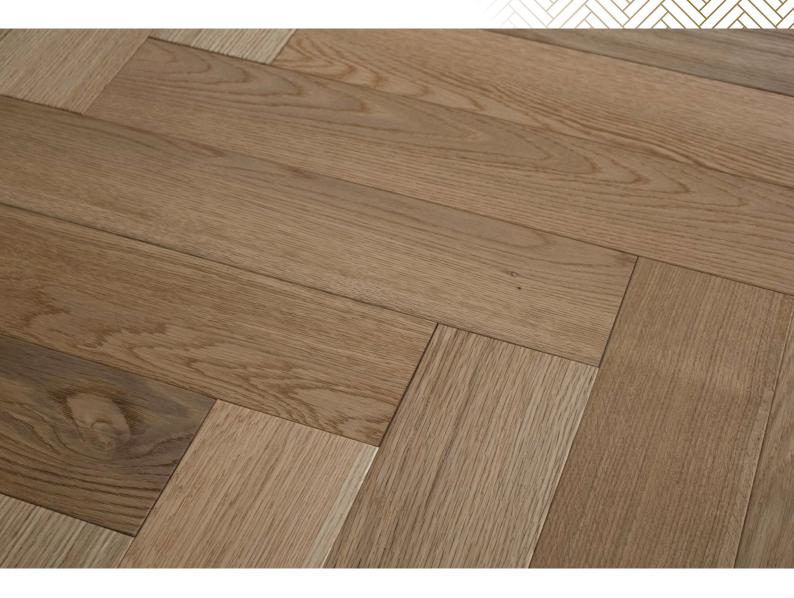

## CREATE A STRIKING CUSTOM SHOWPIECE FROM THE FLOOR UP USING HURFORD HERRINGBONE ENGINEERED PARQUET FLOORING.

Each block of Hurford Herringbone is constructed using a strong Eucalyptus plywood core to ensure ultimate stability. While only prime grade American White Oak lumber, sourced ethically from central North American forests, is selected for the wear layer.

## ADD A CUSTOMISED STAIN AND FINISH.

Hurford Herringbone has been produced leaving an unfinished, uncoated RAW surface. RAW is the ideal selection to achieve a custom design vision, with limitless choices of stains and finishes to reflect one's personal taste or style.

Hurford Herringbone is sold as an uncoated, unfinished product. Stains listed are for illustrative purposes.